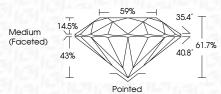

# PROPORTIONS

| September 22, 2024             |                          |  |  |
|--------------------------------|--------------------------|--|--|
| IGI Report Number              | LG653434485              |  |  |
| Description                    | LABORATORY GROWN DIAMOND |  |  |
| Shape and Cutting Style        | ROUND BRILLIANT          |  |  |
| Measurements                   | 7.34 - 7.39 X 4.54 MM    |  |  |
| GRADING RESULTS                |                          |  |  |
| Carat Weight                   | 1.54 CARAT               |  |  |
| Color Grade                    | D                        |  |  |
| Clarity Grade                  | VVS 2                    |  |  |
| Cut Grade                      | IDEAL                    |  |  |
| ADDITIONAL GRADING INFORMATION |                          |  |  |