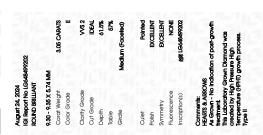

# LABORATORY GROWN DIAMOND REPORT

August 24, 2024

IGI Report Number LG648499202

Description LABORATORY GROWN DIAMOND

Shape and Cutting Style ROUND BRILLIANT

9.30 - 9.35 X 5.74 MM Measurements

**GRADING RESULTS** 

Carat Weight 3.05 CARATS

Color Grade

Е

Clarity Grade VVS 2

Cut Grade **IDEAL** 

# ADDITIONAL GRADING INFORMATION

**EXCELLENT** Polish

Symmetry **EXCELLENT** 

NONE Fluorescence

1/到 LG648499202 Inscription(s)

Comments: HEARTS & ARROWS

As Grown - No indication of post-growth treatment. This Laboratory Grown Diamond was created by High Pressure High Temperature (HPHT) growth process. Type II

August 24, 2024

IGI Report Number LG648499202 Description LABORATORY GROWN DIAMOND

Shape and Cutting Style ROUND BRILLIANT

Measurements 9.30 - 9.35 X 5.74 MM

**GRADING RESULTS** 

Carat Weight 3.05 CARATS

Color Grade Ε Clarity Grade VVS 2

Cut Grade IDEAL

### ADDITIONAL GRADING INFORMATION

Polish **EXCELLENT EXCELLENT** Symmetry

Fluorescence NONE

Inscription(s) (例 LG648499202

Comments: HEARTS & ARROWS As Grown - No indication of post-growth treatment.

This Laboratory Grown Diamond was created by High Pressure High Temperature (HPHT) growth process.

Type II