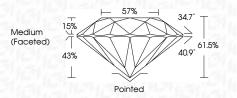

# **PROPORTIONS**

Sample Image Used

Faint

VS 1 - 2

Slightly Included

Very Light

Slightly

Included