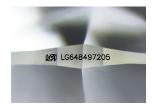

# ADDITIONAL GRADING INFORMATION

**EXCELLENT** Polish

Symmetry **EXCELLENT** 

NONE Fluorescence

Inscription(s) 1/5/1 LG648497205

Comments: HEARTS & ARROWS

As Grown - No indication of post-growth treatment. This Laboratory Grown Diamond was created by High Pressure High Temperature (HPHT) growth process. Type II

### ADDITIONAL GRADING INFORMATION

Polish **EXCELLENT EXCELLENT** Symmetry

Fluorescence NONE (例 LG648497205

Inscription(s) Comments: HEARTS & ARROWS

> As Grown - No indication of post-growth treatment. This Laboratory Grown Diamond was created by High Pressure High Temperature (HPHT) growth process.