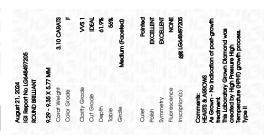

# LABORATORY GROWN DIAMOND REPORT

August 21, 2024

IGI Report Number LG648497205

Description LABORATORY GROWN DIAMOND

Shape and Cutting Style ROUND BRILLIANT

9.29 - 9.35 X 5.77 MM Measurements

**GRADING RESULTS** 

Carat Weight 3.10 CARATS

Color Grade

Clarity Grade VVS 1

Cut Grade **IDEAL** 

# ADDITIONAL GRADING INFORMATION

**EXCELLENT** Polish

Symmetry **EXCELLENT** 

NONE Fluorescence

Inscription(s) 1/5/1 LG648497205

Comments: HEARTS & ARROWS

As Grown - No indication of post-growth treatment. This Laboratory Grown Diamond was created by High Pressure High Temperature (HPHT) growth process. Type II

August 21, 2024

IGI Report Number LG648497205 Description LABORATORY GROWN DIAMOND

Shape and Cutting Style ROUND BRILLIANT

Measurements 9.29 - 9.35 X 5.77 MM

**GRADING RESULTS** 

Carat Weight 3.10 CARATS

IDEAL

Color Grade Clarity Grade VVS 1

Cut Grade

### ADDITIONAL GRADING INFORMATION

Polish **EXCELLENT EXCELLENT** Symmetry

Fluorescence NONE (例 LG648497205

Inscription(s) Comments: HEARTS & ARROWS

> As Grown - No indication of post-growth treatment. This Laboratory Grown Diamond was created by High Pressure High Temperature (HPHT) growth process.

Type II