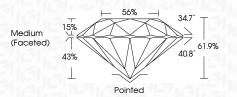

# **PROPORTIONS**

Sample Image Used

Faint

VS 1 - 2

Slightly Included

Very Light

Slightly

Included