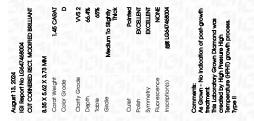

# August 13, 2024

|                                                   | -024          | •              |
|---------------------------------------------------|---------------|----------------|
| LG647468004                                       | lumber        | IGI Report Num |
| RATORY GROWN DIAMOND                              | LABC          | Description    |
| CUT CORNERED<br>RECTANGULAR MODIFIED<br>BRILLIANT | Cutting Style | Shape and Cut  |
| 8.35 X 5.62 X 3.73 MM                             | nts           | Measurements   |
|                                                   | ESULTS        | GRADING RESU   |
| 1.45 CARAT                                        | ht            | Carat Weight   |
| D                                                 | ə             | Color Grade    |
| VVS 2                                             | 10            | Clarity Grade  |

#### ADDITIONAL GRADING INFORMATION

| Polish                                                                                                                    | EXCELLENT             |
|---------------------------------------------------------------------------------------------------------------------------|-----------------------|
| Symmetry                                                                                                                  | EXCELLENT             |
| Fluorescence                                                                                                              | NONE                  |
| Inscription(s)                                                                                                            | 1571 LG647468004      |
| Comments: As Grown - No indic<br>treatment.<br>This Laboratory Grown Diamono<br>Pressure High Temperature (HPH<br>Type II | d was created by High |