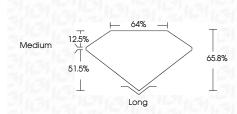

#### LABORATORY GROWN DIAMOND REPORT

PROPORTIONS

**CLARITY CHARACTERISTICS** 

**KEY TO SYMBOLS** 

Red symbols indicate internal characteristics.

Green symbols indicate external characteristics.