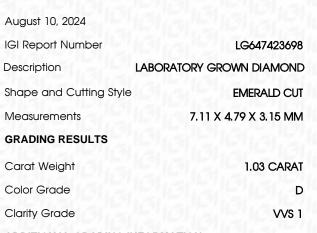

# August 10, 2024

| August 10, 2024   |                          |
|-------------------|--------------------------|
| IGI Report Numbe  | r LG647423698            |
| Description       | LABORATORY GROWN DIAMOND |
| Shape and Cutting | g Style EMERALD CUT      |
| Measurements      | 7.11 X 4.79 X 3.15 MM    |
| GRADING RESULT    | S                        |
| Carat Weight      | 1.03 CARAT               |
| Color Grade       | D                        |
| Clarity Grade     | VVS 1                    |
|                   |                          |