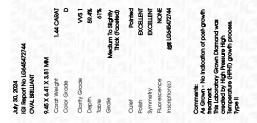

#### LABORATORY GROWN DIAMOND REPORT

| July 30, 2024                  |                          |  |  |  |
|--------------------------------|--------------------------|--|--|--|
| IGI Report Number              | LG645472744              |  |  |  |
| Description                    | LABORATORY GROWN DIAMOND |  |  |  |
| Shape and Cutting Style        | OVAL BRILLIANT           |  |  |  |
| Measurements                   | 9.45 X 6.41 X 3.81 MM    |  |  |  |
| GRADING RESULTS                |                          |  |  |  |
| Carat Weight                   | 1.44 CARAT               |  |  |  |
| Color Grade                    | D                        |  |  |  |
| Clarity Grade                  | VVS 1                    |  |  |  |
| ADDITIONAL GRADING INFORMATION |                          |  |  |  |

| Polish         | EXCELLENT       |
|----------------|-----------------|
| Symmetry       | EXCELLENT       |
| Fluorescence   | NONE            |
| Inscription(s) | 131 LG645472744 |

Comments: As Grown - No indication of post-growth treatment.

This Laboratory Grown Diamond was created by High Pressure High Temperature (HPHT) growth process. Type II