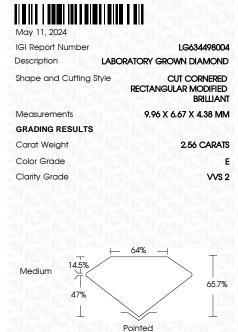

### LABORATORY GROWN DIAMOND REPORT

| May 11, 2024            |                                                |
|-------------------------|------------------------------------------------|
| IGI Report Number       | LG634498004                                    |
| Description             | LABORATORY GROWN DIAMOND                       |
| Shape and Cutting Style | CUT CORNERED RECTANGULAR<br>MODIFIED BRILLIANT |
| Measurements            | 9.96 X 6.67 X 4.38 MM                          |
| GRADING RESULTS         |                                                |
| Carat Weight            | 2.56 CARATS                                    |
| Color Grade             | I CE                                           |
| Clarity Grade           | VVS 2                                          |

### ADDITIONAL GRADING INFORMATION

| Polish         | EXCELLENT        |
|----------------|------------------|
| Symmetry       | EXCELLENT        |
| Fluorescence   | NONE             |
| Inscription(s) | 1671 LG634498004 |

Comments: As Grown - No indication of post-growth treatment.

This Laboratory Grown Diamond was created by High Pressure High Temperature (HPHT) growth process. Type II