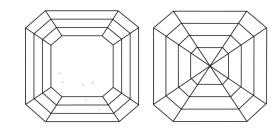

Measurements

Carat Weight

Color Grade

Clarity Grade

Medium

**GRADING RESULTS** 

IGI Report Number

Shape and Cutting Style

# **ELECTRONIC COPY**

## LABORATORY GROWN DIAMOND REPORT

April 23, 2024

IGI Report Number LG631468533

LABORATORY GROWN Description

DIAMOND

D

Shape and Cutting Style SQUARE EMERALD CUT

Measurements 5.49 X 5.47 X 3.58 MM

## **GRADING RESULTS**

1.00 CARAT Carat Weight

Color Grade

Clarity Grade VVS 2

## ADDITIONAL GRADING INFORMATION

Polish **EXCELLENT** 

**EXCELLENT** Symmetry

NONE Fluorescence

/函 LG631468533 Inscription(s)

Comments: As Grown - No indication of post-growth treatment

This Laboratory Grown Diamond was created by High Pressure High Temperature (HPHT) growth process.

Type II

## **PROPORTIONS**



#### **CLARITY CHARACTERISTICS**



## **KEY TO SYMBOLS**

Red symbols indicate internal characteristics. Green symbols indicate external characteristics.

## **GRADING SCALES**

## CLARITY

| IF                     | VVS <sup>1-2</sup>             | VS <sup>1-2</sup>         | SI 1-2               | I <sup>1-3</sup> |
|------------------------|--------------------------------|---------------------------|----------------------|------------------|
| Internally<br>Flawless | Very Very<br>Slightly Included | Very<br>Slightly Included | Slightly<br>Included | Included         |

#### COLOR

| Е | F | G | Н | I | J | Faint | Very Light | Light |
|---|---|---|---|---|---|-------|------------|-------|
|---|---|---|---|---|---|-------|------------|-------|



Sample Image Used



© IGI 2020, International Gemological Institute

FD