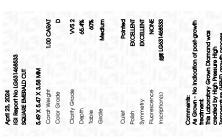

Report verification at igi.org

LG631468533

DIAMOND

1.00 CARAT

VVS 2

LABORATORY GROWN

SQUARE EMERALD CUT

5.49 X 5.47 X 3.58 MM

April 23, 2024

Description

Measurements

Carat Weight

Color Grade

Clarity Grade

Medium

**GRADING RESULTS** 

## LABORATORY GROWN DIAMOND REPORT

April 23, 2024

IGI Report Number LG631468533

LABORATORY GROWN Description

DIAMOND

D

Shape and Cutting Style SQUARE EMERALD CUT

Measurements 5.49 X 5.47 X 3.58 MM

## **GRADING RESULTS**

1.00 CARAT Carat Weight

Color Grade

Clarity Grade VVS 2

## ADDITIONAL GRADING INFORMATION

Polish **EXCELLENT** 

**EXCELLENT** Symmetry

NONE Fluorescence

/函 LG631468533 Inscription(s)

Comments: As Grown - No indication of post-growth treatment

This Laboratory Grown Diamond was created by High Pressure High Temperature (HPHT) growth process.