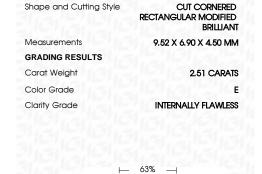

## LABORATORY GROWN DIAMOND REPORT

March 30, 2024

IGI Report Number LG628437276

LABORATORY GROWN Description

DIAMOND

E

Shape and Cutting Style CUT CORNERED RECTANGULAR

MODIFIED BRILLIANT

9.52 X 6.90 X 4.50 MM Measurements

**GRADING RESULTS** 

Carat Weight 2.51 CARATS

Color Grade

Clarity Grade **INTERNALLY FLAWLESS** 