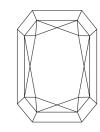

# **PROPORTIONS**

9.52 X 6.90 X 4.50 MM Measurements

**GRADING RESULTS** 

Carat Weight 2.51 CARATS

Color Grade

Clarity Grade **INTERNALLY FLAWLESS** 

## LABORATORY GROWN DIAMOND REPORT

March 30, 2024

IGI Report Number LG628437276

LABORATORY GROWN Description

DIAMOND

E

Shape and Cutting Style CUT CORNERED RECTANGULAR

MODIFIED BRILLIANT