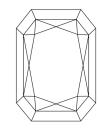

LG619468235 Report verification at igi.org

February 3, 2024

# **ELECTRONIC COPY**

# LABORATORY GROWN DIAMOND REPORT

February 3, 2024

IGI Report Number LG619468235

LABORATORY GROWN Description

DIAMOND

E

Shape and Cutting Style CUT CORNERED RECTANGULAR

MODIFIED BRILLIANT

10.13 X 6.76 X 4.40 MM Measurements

**GRADING RESULTS** 

Carat Weight 2.59 CARATS

Color Grade

Clarity Grade **INTERNALLY FLAWLESS** 

# ADDITIONAL GRADING INFORMATION

Polish **EXCELLENT** 

**EXCELLENT** Symmetry

NONE Fluorescence

1/5/1 LG619468235 Inscription(s)

Comments: As Grown - No indication of post-growth

This Laboratory Grown Diamond was created by High Pressure High Temperature (HPHT) growth process.

# **PROPORTIONS**



#### **CLARITY CHARACTERISTICS**





# **KEY TO SYMBOLS**

Red symbols indicate internal characteristics. Green symbols indicate external characteristics.

# **GRADING SCALES**

DEFGHIJ

# CLARITY

| IF.                    | VVS <sup>1-2</sup>             | VS <sup>1-2</sup>         | SI 1-2               | 11-3     |
|------------------------|--------------------------------|---------------------------|----------------------|----------|
| Internally<br>Flawless | Very Very<br>Slightly Included | Very<br>Slightly Included | Slightly<br>Included | Included |
| COLOR                  |                                |                           |                      |          |

Faint

Very Light

Light



Sample Image Used



© IGI 2020, International Gemological Institute

FD - 10 20







#### ADDITIONAL GRADING INFORM