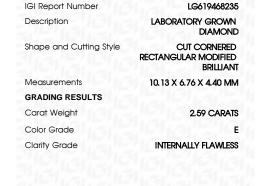

# LABORATORY GROWN DIAMOND REPORT

February 3, 2024

IGI Report Number LG619468235

LABORATORY GROWN Description

DIAMOND

E

Shape and Cutting Style CUT CORNERED RECTANGULAR

MODIFIED BRILLIANT

10.13 X 6.76 X 4.40 MM Measurements

**GRADING RESULTS** 

Carat Weight 2.59 CARATS

Color Grade

Clarity Grade **INTERNALLY FLAWLESS** 