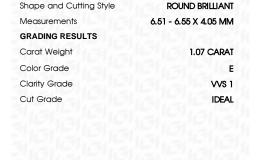

## LABORATORY GROWN DIAMOND REPORT

February 1, 2024

IGI Report Number LG619431282

Description LABORATORY GROWN

DIAMOND

Shape and Cutting Style ROUND BRILLIANT

Measurements 6.51 - 6.55 X 4.05 MM

## **GRADING RESULTS**

Carat Weight 1.07 CARAT

Color Grade

Clarity Grade VV\$ 1

Cut Grade IDEAL