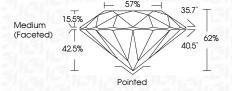

TO SYMBOLS**

Red symbols indicate internal characteristics. Green symbols indicate external characteristics.

#### **GRADING SCALES**

DEFGHIJ

#### CLARITY

| IF                     | VVS <sup>1-2</sup>             | VS <sup>1-2</sup>         | SI 1-2               | I <sup>1-3</sup> |
|------------------------|--------------------------------|---------------------------|----------------------|------------------|
| Internally<br>Flawless | Very Very<br>Slightly Included | Very<br>Slightly Included | Slightly<br>Included | Included         |
| COLOR                  |                                |                           |                      |                  |

Faint

Very Light



Sample Image Used



1975

© IGI 2020, International Gemological Institute

FD - 10 20

Light







## ADDITIONAL GRADING INFORMATION

 Polish
 EXCELENT

 Symmetry
 EXCELLENT

 Fluorescence
 NONE

Inscription(s)

Comments: As Grown - No indication of post-growth

treatment

This Laboratory Grown Diamond was created by High Pressure High Temperature (HPHT) growth process. Type II