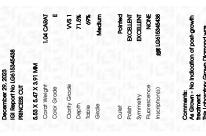

Report verification at igi.org

LG615345438

PRINCESS CUT

1.04 CARAT

VVS 1

DIAMOND

LABORATORY GROWN

5.53 X 5.47 X 3.91 MM

December 29, 2023

IGI Report Number

Shape and Cutting Style

Description

Measurements

Carat Weight

Color Grade

Clarity Grade

Medium

**GRADING RESULTS** 

### LABORATORY GROWN DIAMOND REPORT

December 29, 2023

IGI Report Number LG615345438

Description LABORATORY GROWN

DIAMOND

Shape and Cutting Style PRINCESS CUT

Measurements 5.53 X 5.47 X 3.91 MM

## **GRADING RESULTS**

Carat Weight 1.04 CARAT

Color Grade

Clarity Grade W\$ 1

### ADDITIONAL GRADING INFORMATION

Polish **EXCELLENT** 

Symmetry **EXCELLENT** 

Fluorescence NONE

Inscription(s) (G) LG615345438

Comments: As Grown - No indication of post-growth

treatment.

This Laboratory Grown Diamond was created by High Pressure High Temperature (HPHT) growth process.

FD - 10 20

69%

Comments: As Grown - No indication of post-growth treatment.

This Laboratory Grown Diamond was created by High Pressure High Temperature (HPHT) growth process.

Type II