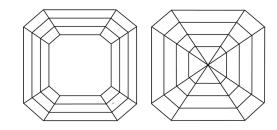

MM

December 29, 2023

IGI Report Number

Shape and Cutting Style

Description

Measurements

Medium

**GRADING RESULTS** 



# **ELECTRONIC COPY**

### LABORATORY GROWN DIAMOND REPORT

December 29, 2023

IGI Report Number LG615345412

Description

LABORATORY GROWN DIAMOND

Shape and Cutting Style

SQUARE EMERALD CUT 5.51 X 5.45 X 3.69 MM

Measurements

**GRADING RESULTS** 

Carat Weight 1.00 CARAT

Color Grade

Clarity Grade VVS 2

### ADDITIONAL GRADING INFORMATION

Polish **EXCELLENT** 

Symmetry **EXCELLENT** 

Fluorescence NONE

Inscription(s) (3) LG615345412

Comments: As Grown - No indication of post-growth

treatment.
This Laboratory Grown Diamond was created by High Pressure High Temperature (HPHT) growth process.

Type II

### **PROPORTIONS**



#### **CLARITY CHARACTERISTICS**



## **KEY TO SYMBOLS**

Red symbols indicate internal characteristics. Green symbols indicate external characteristics.

### **GRADING SCALES**

### CLARITY

| IF                     | VVS <sup>1-2</sup>             | VS <sup>1-2</sup>         | SI 1-2               | I 1 - 3  |
|------------------------|--------------------------------|---------------------------|----------------------|----------|
| Internally<br>Flawless | Very Very<br>Slightly Included | Very<br>Slightly Included | Slightly<br>Included | Included |

#### COLOR

|--|



Sample Image Used



© IGI 2020, International Gemological Institute

FD - 10 20





# ADDITIONAL GRADING INFORMATION

49.5%

| Polish       | EXCELLEN |  |
|--------------|----------|--|
| Symmetry     | EXCELLEN |  |
| Fluorescence | NON      |  |

Po