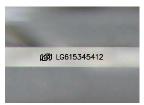

Report verification at igi.org

LG615345412

DIAMOND

67.7%

LABORATORY GROWN

SQUARE EMERALD CUT

5.51 X 5.45 X 3.69 MM

December 29, 2023

### LABORATORY GROWN DIAMOND REPORT

December 29, 2023

IGI Report Number LG615345412

Description

LABORATORY GROWN DIAMOND

Shape and Cutting Style

SQUARE EMERALD CUT 5.51 X 5.45 X 3.69 MM

Measurements

### ADDITIONAL GRADING INFORMATION

Polish **EXCELLENT** 

Symmetry **EXCELLENT** 

Fluorescence NONE

Inscription(s) (3) LG615345412

Comments: As Grown - No indication of post-growth

treatment.
This Laboratory Grown Diamond was created by High Pressure High Temperature (HPHT) growth process.