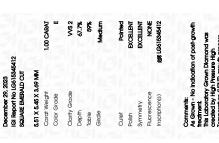

Report verification at igi.org

LG615345412

DIAMOND

67.7%

LABORATORY GROWN

SQUARE EMERALD CUT

5.51 X 5.45 X 3.69 MM

December 29, 2023

IGI Report Number

Shape and Cutting Style

Description

Measurements

Medium

**GRADING RESULTS** 

### LABORATORY GROWN DIAMOND REPORT

December 29, 2023

IGI Report Number LG615345412

Description

LABORATORY GROWN DIAMOND

Shape and Cutting Style

SQUARE EMERALD CUT 5.51 X 5.45 X 3.69 MM

Measurements

**GRADING RESULTS** 

Carat Weight 1.00 CARAT

Color Grade

Clarity Grade VVS 2

### ADDITIONAL GRADING INFORMATION

Polish **EXCELLENT** 

Symmetry **EXCELLENT** 

Fluorescence NONE

Inscription(s) (3) LG615345412

Comments: As Grown - No indication of post-growth

treatment.
This Laboratory Grown Diamond was created by High Pressure High Temperature (HPHT) growth process.

Type II

# ADDITIONAL GRADING INFORMATION

49.5%

| Polish       | EXCELLEN |  |
|--------------|----------|--|
| Symmetry     | EXCELLEN |  |
| Fluorescence | NON      |  |

Pointed

Inscription(s) IGO LG615345412

Comments: As Grown - No indication of post-growth

This Laboratory Grown Diamond was created by High Pressure High Temperature (HPHT) growth process.

Type II