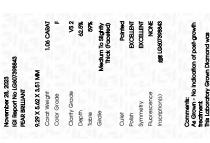

Measurements

GRADING RESULTS

Carat Weight 1.06 CARAT

Color Grade

Clarity Grade VS 2

### ADDITIONAL GRADING INFORMATION

Polish **EXCELLENT** 

Symmetry **EXCELLENT** 

Fluorescence NONE

Inscription(s) IGU LG607398843

Comments: As Grown - No indication of post-growth

treatment.

This Laboratory Grown Diamond was created by High Pressure High Temperature (HPHT) growth process.

#### ADDITIONAL GRADING INFORMATION

| Polish       | EXCELLENT |
|--------------|-----------|
| Symmetry     | EXCELLENT |
| Fluorescence | NONE      |

Inscription(s)

Comments: As Grown - No indication of post-growth

This Laboratory Grown Diamond was created by High Pressure High Temperature (HPHT) growth process.

Type II