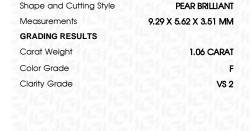

# LABORATORY GROWN DIAMOND REPORT

November 28, 2023

IGI Report Number LG607398843

Description

LABORATORY GROWN DIAMOND

Shape and Cutting Style

9.29 X 5.62 X 3.51 MM

PEAR BRILLIANT

Measurements

GRADING RESULTS

Carat Weight 1.06 CARAT

Color Grade

Clarity Grade VS 2