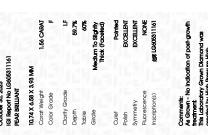

Clarity Grade

Polish

Symmetry

Fluorescence

Inscription(s)

LG605311161

LABORATORY GROWN DIAMOND

PEAR BRILLIANT

10.74 X 6.58 X 3.93 MM

1.56 CARAT

INTERNALLY FLAWLESS

### ADDITIONAL GRADING INFORMATION

**EXCELLENT** 

**EXCELLENT** 

NONE

/函 LG605311161

Comments: As Grown - No indication of post-growth treatment

This Laboratory Grown Diamond was created by High Pressure High Temperature (HPHT) growth process. Type II

## ADDITIONAL GRADING INFORMATION

EXCELLENT Polish **EXCELLENT** Symmetry Fluorescence NONE Inscription(s) (例LG605311161

Comments: As Grown - No indication of post-growth

This Laboratory Grown Diamond was created by High Pressure High Temperature (HPHT) growth process. Type II