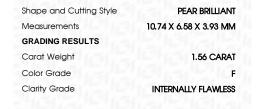

### LABORATORY GROWN DIAMOND REPORT

October 30, 2023

IGI Report Number

Description

Shape and Cutting Style

Measurements **GRADING RESULTS** 

Carat Weight

Color Grade

Clarity Grade

Polish

Symmetry

Fluorescence

Inscription(s)

LG605311161

LABORATORY GROWN DIAMOND

PEAR BRILLIANT

10.74 X 6.58 X 3.93 MM

1.56 CARAT

INTERNALLY FLAWLESS