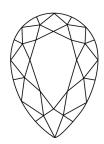

Report verification at igi.org

October 30, 2023

IGI Report Number

Description

# **ELECTRONIC COPY**

### LABORATORY GROWN DIAMOND REPORT

October 30, 2023

IGI Report Number

Description

Shape and Cutting Style

Measurements **GRADING RESULTS** 

Carat Weight

Color Grade

Clarity Grade

Polish

Symmetry

Fluorescence

Inscription(s)

LG605311161

LABORATORY GROWN DIAMOND

PEAR BRILLIANT

10.74 X 6.58 X 3.93 MM

1.56 CARAT

INTERNALLY FLAWLESS

### ADDITIONAL GRADING INFORMATION

**EXCELLENT** 

**EXCELLENT** 

NONE

/函 LG605311161

Comments: As Grown - No indication of post-growth treatment

This Laboratory Grown Diamond was created by High Pressure High Temperature (HPHT) growth process. Type II

### **PROPORTIONS**



### **CLARITY CHARACTERISTICS**





### **KEY TO SYMBOLS**

Red symbols indicate internal characteristics. Green symbols indicate external characteristics.

### **GRADING SCALES**

### CLARITY

| IF                     | VVS <sup>1-2</sup>             | VS <sup>1-2</sup>         | SI 1-2               | I 1 - 3  |
|------------------------|--------------------------------|---------------------------|----------------------|----------|
| Internally<br>Flawless | Very Very<br>Slightly Included | Very<br>Slightly Included | Slightly<br>Included | Included |

#### COLOR

| Е | F | G | Н | I | J | Faint | Very Light | Ligh |
|---|---|---|---|---|---|-------|------------|------|
|---|---|---|---|---|---|-------|------------|------|



Sample Image Used



© IGI 2020, International Gemological Institute

FD - 10 20





LG605311