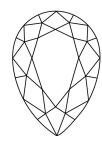

Report verification at igi.org

LG603357831

October 12, 2023

IGI Report Number

# **ELECTRONIC COPY**

# LABORATORY GROWN DIAMOND REPORT

October 12, 2023

IGI Report Number

Description

Shape and Cutting Style

Measurements

**GRADING RESULTS** 

1.09 CARAT Carat Weight

Color Grade

Clarity Grade

ADDITIONAL GRADING INFORMATION

Symmetry

Polish

**EXCELLENT** 

LG603357831

PEAR BRILLIANT

DIAMOND

VS 1

**EXCELLENT** 

LABORATORY GROWN

9.60 X 5.77 X 3.52 MM

Fluorescence

NONE

Inscription(s)

151 LG603357831

Comments: As Grown - No indication of post-growth treatment

This Laboratory Grown Diamond was created by High Pressure High Temperature (HPHT) growth process.

Type II

## **PROPORTIONS**



# **CLARITY CHARACTERISTICS**





### **KEY TO SYMBOLS**

Red symbols indicate internal characteristics. Green symbols indicate external characteristics.

### **GRADING SCALES**

### CLARITY

| IF                     | VVS <sup>1-2</sup>             | VS <sup>1-2</sup>         | SI 1-2               | 11-3     |
|------------------------|--------------------------------|---------------------------|----------------------|----------|
| Internally<br>Flawless | Very Very<br>Slightly Included | Very<br>Slightly Included | Slightly<br>Included | Included |

#### COLOR

| Е | F | G | Н | I | J | Faint | Very Light | Light |
|---|---|---|---|---|---|-------|------------|-------|
|---|---|---|---|---|---|-------|------------|-------|



Sample Image Used



© IGI 2020, International Gemological Institute

FD - 10 20







###