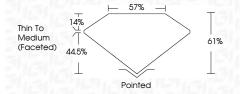

S**





### **KEY TO SYMBOLS**

Red symbols indicate internal characteristics. Green symbols indicate external characteristics.

### **GRADING SCALES**

### CLARITY

| IF                     | VVS <sup>1-2</sup>             | VS <sup>1-2</sup>         | SI 1-2               | 11-3     |
|------------------------|--------------------------------|---------------------------|----------------------|----------|
| Internally<br>Flawless | Very Very<br>Slightly Included | Very<br>Slightly Included | Slightly<br>Included | Included |

#### COLOR

| Е | F | G | Н | I | J | Faint | Very Light | Light |
|---|---|---|---|---|---|-------|------------|-------|
|---|---|---|---|---|---|-------|------------|-------|



Sample Image Used



© IGI 2020, International Gemological Institute

FD - 10 20







#### ADDITIONAL GRADING INFORMATION

| Polish       | EXCELLEN |
|--------------|----------|
| Symmetry     | EXCELLEN |
| Fluorescence | NON      |

(国) LG603357831 Inscription(s) Comments: As Grown - No indication of post-growth

This Laboratory Grown Diamond was created by High Pressure High Temperature (HPHT) growth process.

Type II