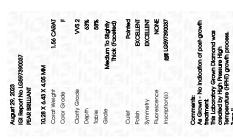

### **GRADING RESULTS**

1.56 CARAT Carat Weight

Color Grade

Clarity Grade VVS 2

# ADDITIONAL GRADING INFORMATION

Polish **EXCELLENT** 

**EXCELLENT** Symmetry

NONE Fluorescence

Inscription(s) 151 LG597390037

Comments: As Grown - No indication of post-growth treatment

This Laboratory Grown Diamond was created by High Pressure High Temperature (HPHT) growth process.

#### ADDITIONAL GRADING INFORMATION

| Polish       | EXCELLEN |  |
|--------------|----------|--|
| Symmetry     | EXCELLEN |  |
| Fluorescence | NON      |  |

(例 LG597390037 Comments: As Grown - No indication of post-growth

Inscription(s)

This Laboratory Grown Diamond was created by High Pressure High Temperature (HPHT) growth process. Type II