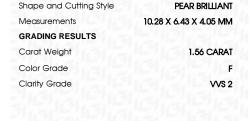

# LABORATORY GROWN DIAMOND REPORT

August 29, 2023

IGI Report Number LG597390037

Description

Measurements

LABORATORY GROWN DIAMOND

Shape and Cutting Style

10.28 X 6.43 X 4.05 MM

PEAR BRILLIANT

### **GRADING RESULTS**

1.56 CARAT Carat Weight

Color Grade

Clarity Grade VVS 2