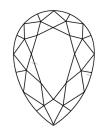

Report verification at igi.org

LG597390037

DIAMOND

LABORATORY GROWN

August 29, 2023

Description

IGI Report Number

# **ELECTRONIC COPY**

# LABORATORY GROWN DIAMOND REPORT

August 29, 2023

IGI Report Number LG597390037

Description

Measurements

LABORATORY GROWN DIAMOND

Shape and Cutting Style

10.28 X 6.43 X 4.05 MM

PEAR BRILLIANT

### **GRADING RESULTS**

1.56 CARAT Carat Weight

Color Grade

Clarity Grade VVS 2

# ADDITIONAL GRADING INFORMATION

Polish **EXCELLENT** 

**EXCELLENT** Symmetry

NONE Fluorescence

Inscription(s) 151 LG597390037

Comments: As Grown - No indication of post-growth treatment

This Laboratory Grown Diamond was created by High Pressure High Temperature (HPHT) growth process.

Type II

# **PROPORTIONS**



#### **CLARITY CHARACTERISTICS**





# **KEY TO SYMBOLS**

Red symbols indicate internal characteristics. Green symbols indicate external characteristics.

# **GRADING SCALES**

# CLARITY

| IF                     | VVS <sup>1-2</sup>             | VS <sup>1-2</sup>         | SI 1-2               | I <sup>1-3</sup> |
|------------------------|--------------------------------|---------------------------|----------------------|------------------|
| Internally<br>Flawless | Very Very<br>Slightly Included | Very<br>Slightly Included | Slightly<br>Included | Included         |

### COLOR

| E F G H I J Faint Very Light | Ligh |
|------------------------------|------|
|------------------------------|------|



Sample Image Used



© IGI 2020, International Gemological Institute

FD - 10 20







#### ADDITIONAL GRADING INFORMA