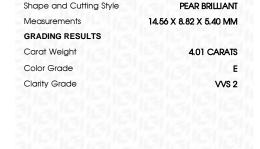

## LABORATORY GROWN DIAMOND REPORT

August 12, 2023

IGI Report Number

LG594343656

Description

LABORATORY GROWN DIAMOND

Shape and Cutting Style

PEAR BRILLIANT 14.56 X 8.82 X 5.40 MM

Measurements **GRADING RESULTS** 

4.01 CARATS

Carat Weight Color Grade

Clarity Grade

VVS 2

E