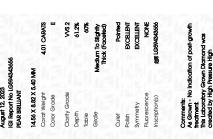

Measurements **GRADING RESULTS** 

4.01 CARATS

Carat Weight Color Grade

Clarity Grade

VVS 2

E

## ADDITIONAL GRADING INFORMATION

Polish **EXCELLENT** 

**EXCELLENT** Symmetry

NONE Fluorescence

151 LG594343656 Inscription(s)

Comments: As Grown - No indication of post-growth treatment

This Laboratory Grown Diamond was created by High

# ADDITIONAL GRADING INFORMATION

| Polish   | EXCELLEN |  |  |
|----------|----------|--|--|
| Symmetry | EXCELLEN |  |  |

Fluorescence NONE (159) LG594343656 Inscription(s)

Comments: As Grown - No indication of post-growth

This Laboratory Grown Diamond was created by High Pressure High Temperature (HPHT) growth process. Type II