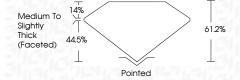

RISTICS**





## **KEY TO SYMBOLS**

Red symbols indicate internal characteristics. Green symbols indicate external characteristics.

## **GRADING SCALES**

## CLARITY

| IF                     | VVS <sup>1-2</sup>             | VS <sup>1-2</sup>         | SI 1-2               | I 1-3    |
|------------------------|--------------------------------|---------------------------|----------------------|----------|
| Internally<br>Flawless | Very Very<br>Slightly Included | Very<br>Slightly Included | Slightly<br>Included | Included |

#### COLOR

| Е | F | G | Н | I | J | Faint | Very Light | Ligh |
|---|---|---|---|---|---|-------|------------|------|
|---|---|---|---|---|---|-------|------------|------|



Sample Image Used



© IGI 2020, International Gemological Institute

FD - 10 20







60%

# ADDITIONAL GRADING INFORMATION

| Polish   | EXCELLEN |  |  |
|----------|----------|--|--|
| Symmetry | EXCELLEN |  |  |

Fluorescence NONE (159) LG594343656 Inscription(s)

Comments: As Grown - No indication of post-growth

This Laboratory Grown Diamond was created by High Pressure High Temperature (HPHT) growth process. Type II