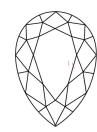

Report verification at igi.org

LG594343656

DIAMOND

LABORATORY GROWN

August 12, 2023

Description

IGI Report Number

# **ELECTRONIC COPY**

## LABORATORY GROWN DIAMOND REPORT

August 12, 2023

IGI Report Number

LG594343656

Description

LABORATORY GROWN DIAMOND

Shape and Cutting Style

PEAR BRILLIANT 14.56 X 8.82 X 5.40 MM

Measurements **GRADING RESULTS** 

4.01 CARATS

Carat Weight Color Grade

Clarity Grade

VVS 2

E

## ADDITIONAL GRADING INFORMATION

Polish **EXCELLENT** 

**EXCELLENT** Symmetry

NONE Fluorescence

151 LG594343656 Inscription(s)

Comments: As Grown - No indication of post-growth treatment

This Laboratory Grown Diamond was created by High

Pressure High Temperature (HPHT) growth process. Type II

## **PROPORTIONS**



#### **CLARITY CHARACTERISTICS**





## **KEY TO SYMBOLS**

Red symbols indicate internal characteristics. Green symbols indicate external characteristics.

## **GRADING SCALES**

## CLARITY

| IF                     | VVS <sup>1-2</sup>             | VS <sup>1-2</sup>         | SI 1-2               | I 1-3    |
|------------------------|--------------------------------|---------------------------|----------------------|----------|
| Internally<br>Flawless | Very Very<br>Slightly Included | Very<br>Slightly Included | Slightly<br>Included | Included |

#### COLOR

| Е | F | G | Н | I | J | Faint | Very Light | Ligh |
|---|---|---|---|---|---|-------|------------|------|
|---|---|---|---|---|---|-------|------------|------|



Sample Image Used



© IGI 2020, International Gemological Institute

FD - 10 20







60%

# AD