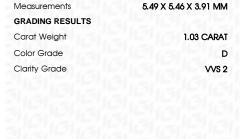

# LABORATORY GROWN DIAMOND REPORT

August 4, 2023

IGI Report Number LG593393580

Description LABORATORY GROWN

DIAMOND

D

Shape and Cutting Style PRINCESS CUT

Measurements 5.49 X 5.46 X 3.91 MM

**GRADING RESULTS** 

Carat Weight 1.03 CARAT

Color Grade

Clarity Grade W\$ 2