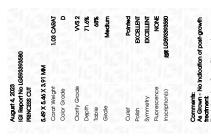

**GRADING RESULTS** 

Carat Weight 1.03 CARAT

Color Grade

Clarity Grade W\$ 2

# ADDITIONAL GRADING INFORMATION

Polish **EXCELLENT** 

Symmetry **EXCELLENT** 

Fluorescence NONE

Inscription(s) LG593393580

Comments: As Grown - No indication of post-growth treatment.

This Laboratory Grown Diamond was created by High Pressure High Temperature (HPHT) growth process.

#### ADDITIONAL GRADING INFORMATION

| Polish   | EXCELLE  |  |
|----------|----------|--|
| Symmetry | EXCELLEN |  |

Fluorescence NONE Inscription(s) IGN LG593393580

Comments: As Grown - No indication of post-growth treatment.

This Laboratory Grown Diamond was created by High Pressure High Temperature (HPHT) growth process.

Type II