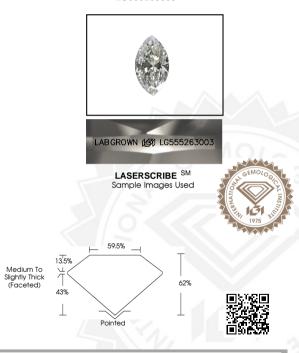

## IGI LABORATORY GROWN DIAMOND IDENTIFICATION REPORT

November 11 2022

**IGI** Report Number LG555263003 Description LABORATORY GROWN DIAMOND

Shape and Cutting Style MARQUISE BRILLIANT Measurements 10.68 X 4.92 X 3.05 MM

## **GRADING RESULTS**

0.93 CARAT Carat Weight

Color Grade D

VS 2 Clarity Grade

## ADDITIONAL GRADING INFORMATION

**EXCELLENT** Polish Symmetry VERY GOOD

NONE Fluorescence

Inscription(s) LABGROWN IGLLG555263003

Comments: As Grown - No indication of post-growth treatment.

This Laboratory Grown Diamond was created by High Pressure High

Temperature (HPHT) growth process.

Type II