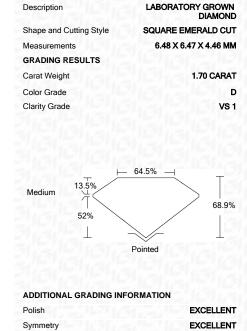

# LABORATORY GROWN DIAMOND REPORT

LG519242678 IGI Report Number LABORATORY GROWN Description

DIAMOND

**SQUARE EMERALD CUT** Shape and Cutting Style 6.48 X 6.47 X 4.46 MM

**GRADING RESULTS** 

March 3, 2022

Measurements

Carat Weight **1.70 CARAT** 

Color Grade D

Clarity Grade **VS 1** 

### ADDITIONAL GRADING INFORMATION

Polish **EXCELLENT EXCELLENT** Symmetry Fluorescence NONE

LABGROWN IGI LG519242678 Inscription(s)

Comments: As Grown - No indication of post-growth

This Laboratory Grown Diamond was created by High Pressure High Temperature (HPHT) growth process. Type II

### **PROPORTIONS**