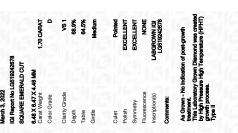

# LABORATORY GROWN DIAMOND REPORT

LG519242678 IGI Report Number LABORATORY GROWN Description

DIAMOND

**SQUARE EMERALD CUT** Shape and Cutting Style 6.48 X 6.47 X 4.46 MM

**GRADING RESULTS** 

March 3, 2022

Measurements

Carat Weight **1.70 CARAT** 

Color Grade D

Clarity Grade **VS 1** 

### ADDITIONAL GRADING INFORMATION

Polish **EXCELLENT EXCELLENT** Symmetry Fluorescence NONE

LABGROWN IGI LG519242678 Inscription(s)

Comments: As Grown - No indication of post-growth

This Laboratory Grown Diamond was created by High Pressure High Temperature (HPHT) growth process. Type II